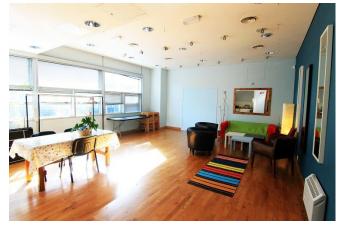

### Green Room:

- Visiting company fridge
- Tea and coffee facilities
- Microwave
- Mini-oven
- Show relay is available in the green room
- 30 loose foldable chairs