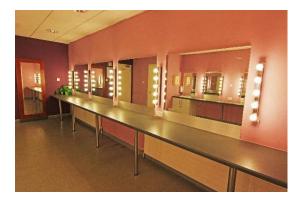

### **Dressing Rooms:**

- Two purpose designed dressing rooms complete with electric showers, mirrors, lights, wash-hand basins etc.
- Dressing Room 1 approx. 8 people
  - Overflow room beside this dressing room approx. 4 people
- Dressing Room 2 approx. 3 people
- Iron & Ironing board
- Tea and coffee facilities
- Locker
- Recycling and waste bins
- Noticeboard with parking options, dining options, taxi options
- Show relay is available in both dressing rooms