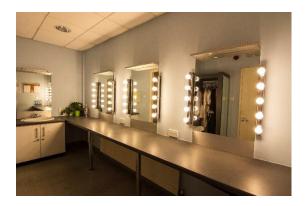

### **Dressing Rooms:**

- Two purpose designed dressing rooms complete with electric showers, mirrors, lights, wash-hand basins etc.
- Dressing Room 1 approx. 8 people
  - Overflow room beside this dressing room approx. 4 people
- Dressing Room 2 approx. 3 people
- Iron & Ironing board
- Tea and coffee facilities
- Locker
- Recycling and waste bins
- Noticeboard with parking options, dining options, taxi options
- Show relay is available in both dressing rooms